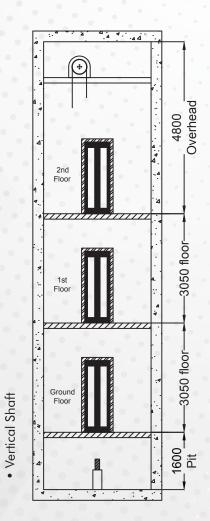

### Space Efficiency

A larger car for standard-sized shafts. Smaller technical components allow roomier car dimensions and more personal space for passengers.