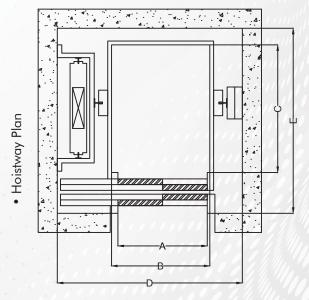

| Passenger | Load | Entrance<br>(A) | Car inside<br>width (mm)<br>(B) | Car inside<br>depth (mm)<br>(C) | Shaft width<br>(D) | Shaft depth<br>(E) |
|-----------|------|-----------------|---------------------------------|---------------------------------|--------------------|--------------------|
| 3         | 204  | 700             | 750                             | 800                             | 1430               | 1350               |
| 4         | 272  | 700             | 770                             | 1000                            | 1450               | 1450               |
| 5         | 340  | 700             | 900                             | 1000                            | 1620               | 1450               |
| 6         | 408  | 700             | 1000                            | 1100                            | 1750               | 1600               |